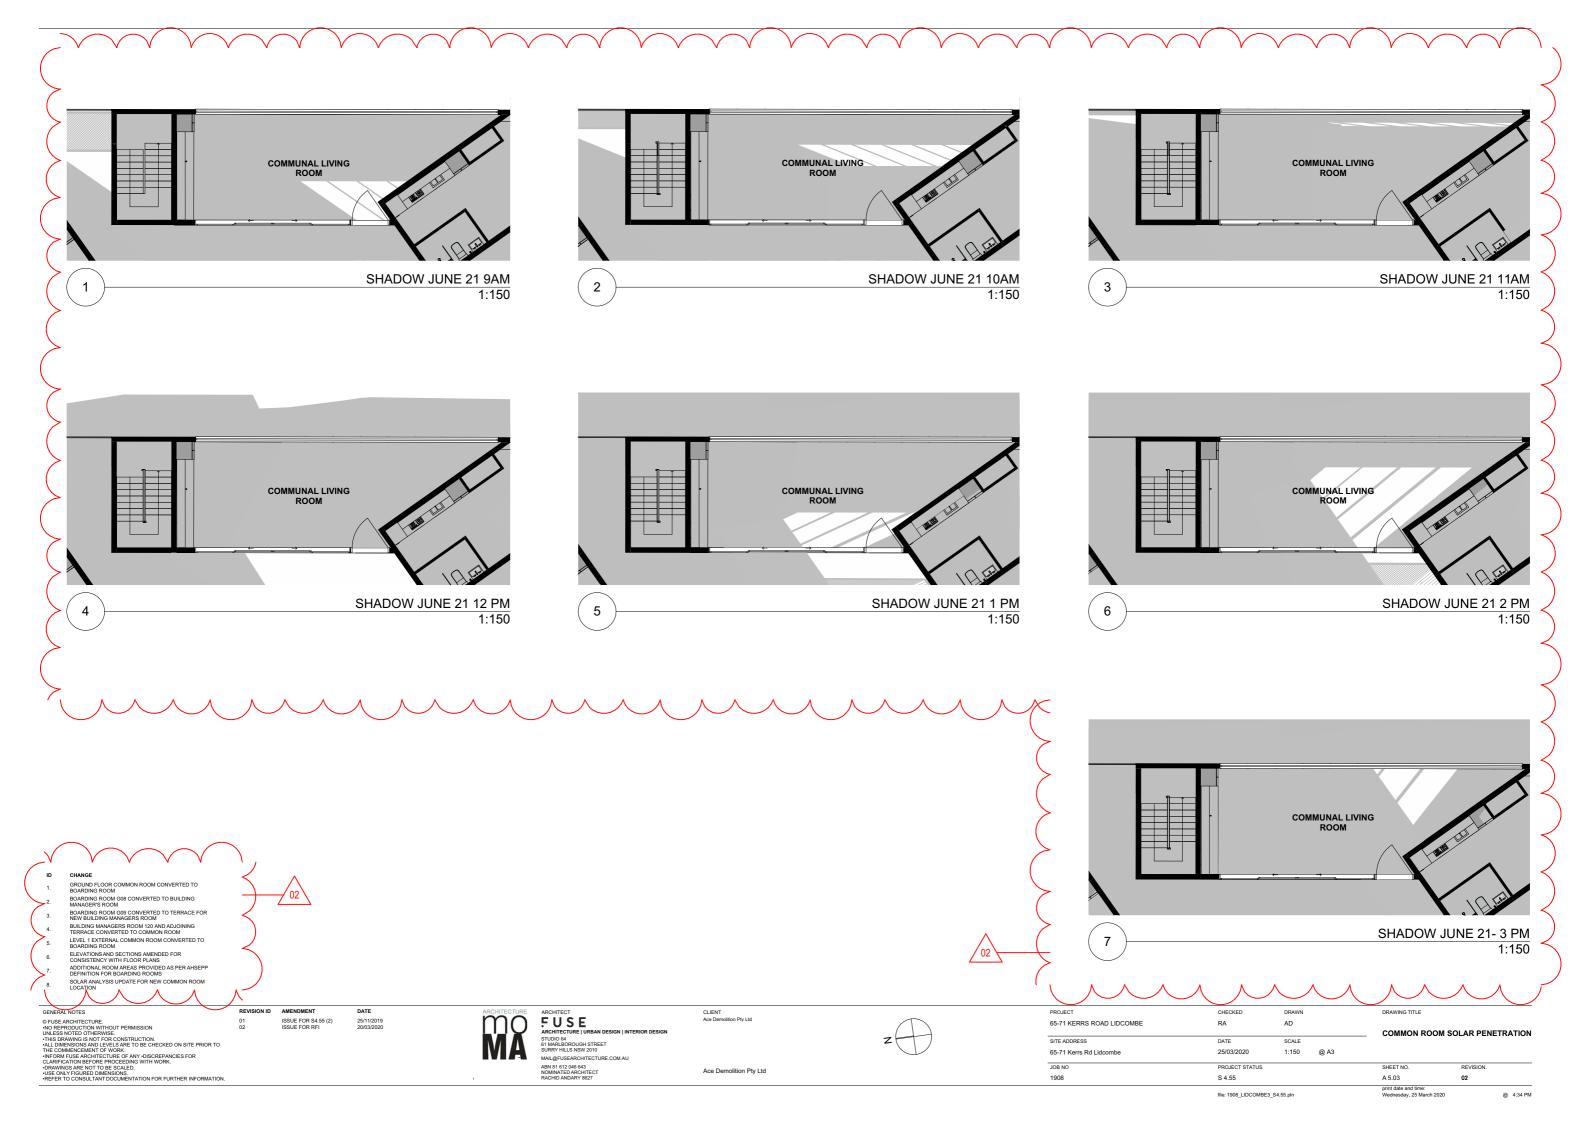

| COMMUNAL<br>LIVING ROOM | 1 ROOM | 3 HOURS OF SUNLIGHT |
|-------------------------|--------|---------------------|

1 GROUND- SOLAR ANALYSIS
1:400

2 LEVEL 01- SOLAR ANALYSIS 1:400

ID CHANGE

1. GROUND FLOOR COMMON ROOM CONVERTED TO BOARDING ROOM