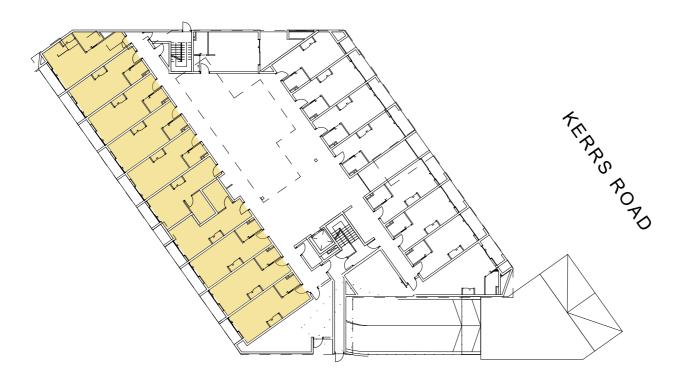

## SOLAR ACCESS SUMMARY (AT WINTER SOLSTICE - JUNE 21st)

|         | NUMBER OF UNITS | SOLAR ACCESS UNITS |
|---------|-----------------|--------------------|
| GROUND  | 19 UNITS        | 10 UNITS           |
| LEVEL 1 | 21 UNITS        | 21 UNITS           |
| TOTAL   | 40 UNITS        | 31 UNITS (77.5 % ) |
|         | •               | •                  |

| COMMUNAL<br>LIVING ROOM | 1 ROOM | 3 HOURS OF SUNLIGHT |
|-------------------------|--------|---------------------|

1 GROUND- SOLAR ANALYSIS
1:400

2 LEVEL 01- SOLAR ANALYSIS 1:400

ID CHANGE

1. GROUND FLOOR COMMON ROOM CONVERTED TO BOARDING ROOM