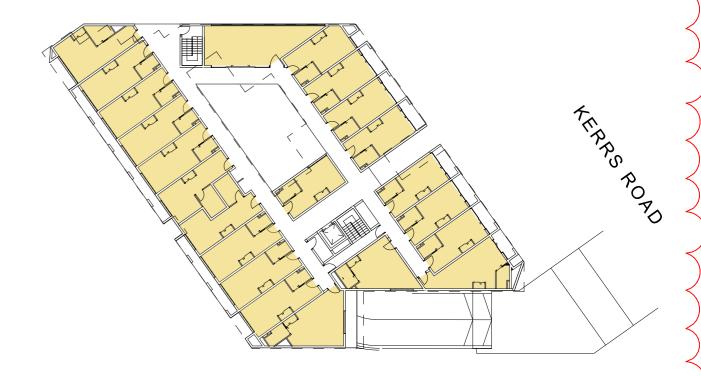

## SOLAR ACCESS SUMMARY (AT WINTER SOLSTICE - JUNE 21st)

|         | NUMBER OF UNITS | SOLAR ACCESS UNITS |
|---------|-----------------|--------------------|
| GROUND  | 19 UNITS        | 10 UNITS           |
| LEVEL 1 | 21 UNITS        | 21 UNITS           |
| TOTAL   | 40 UNITS        | 31 UNITS (77.5 % ) |
|         | •               | •                  |

| COMMUNAL<br>LIVING ROOM | 1 ROOM | 3 HOURS OF SUNLIGHT |
|-------------------------|--------|---------------------|

1 GROUND- SOLAR ANALYSIS
1:400

2 LEVEL 01- SOLAR ANALYSIS 1:400

ID CHANGE

1. GROUND FLOOR COMMON ROOM CONVERTED TO BOARDING ROOM